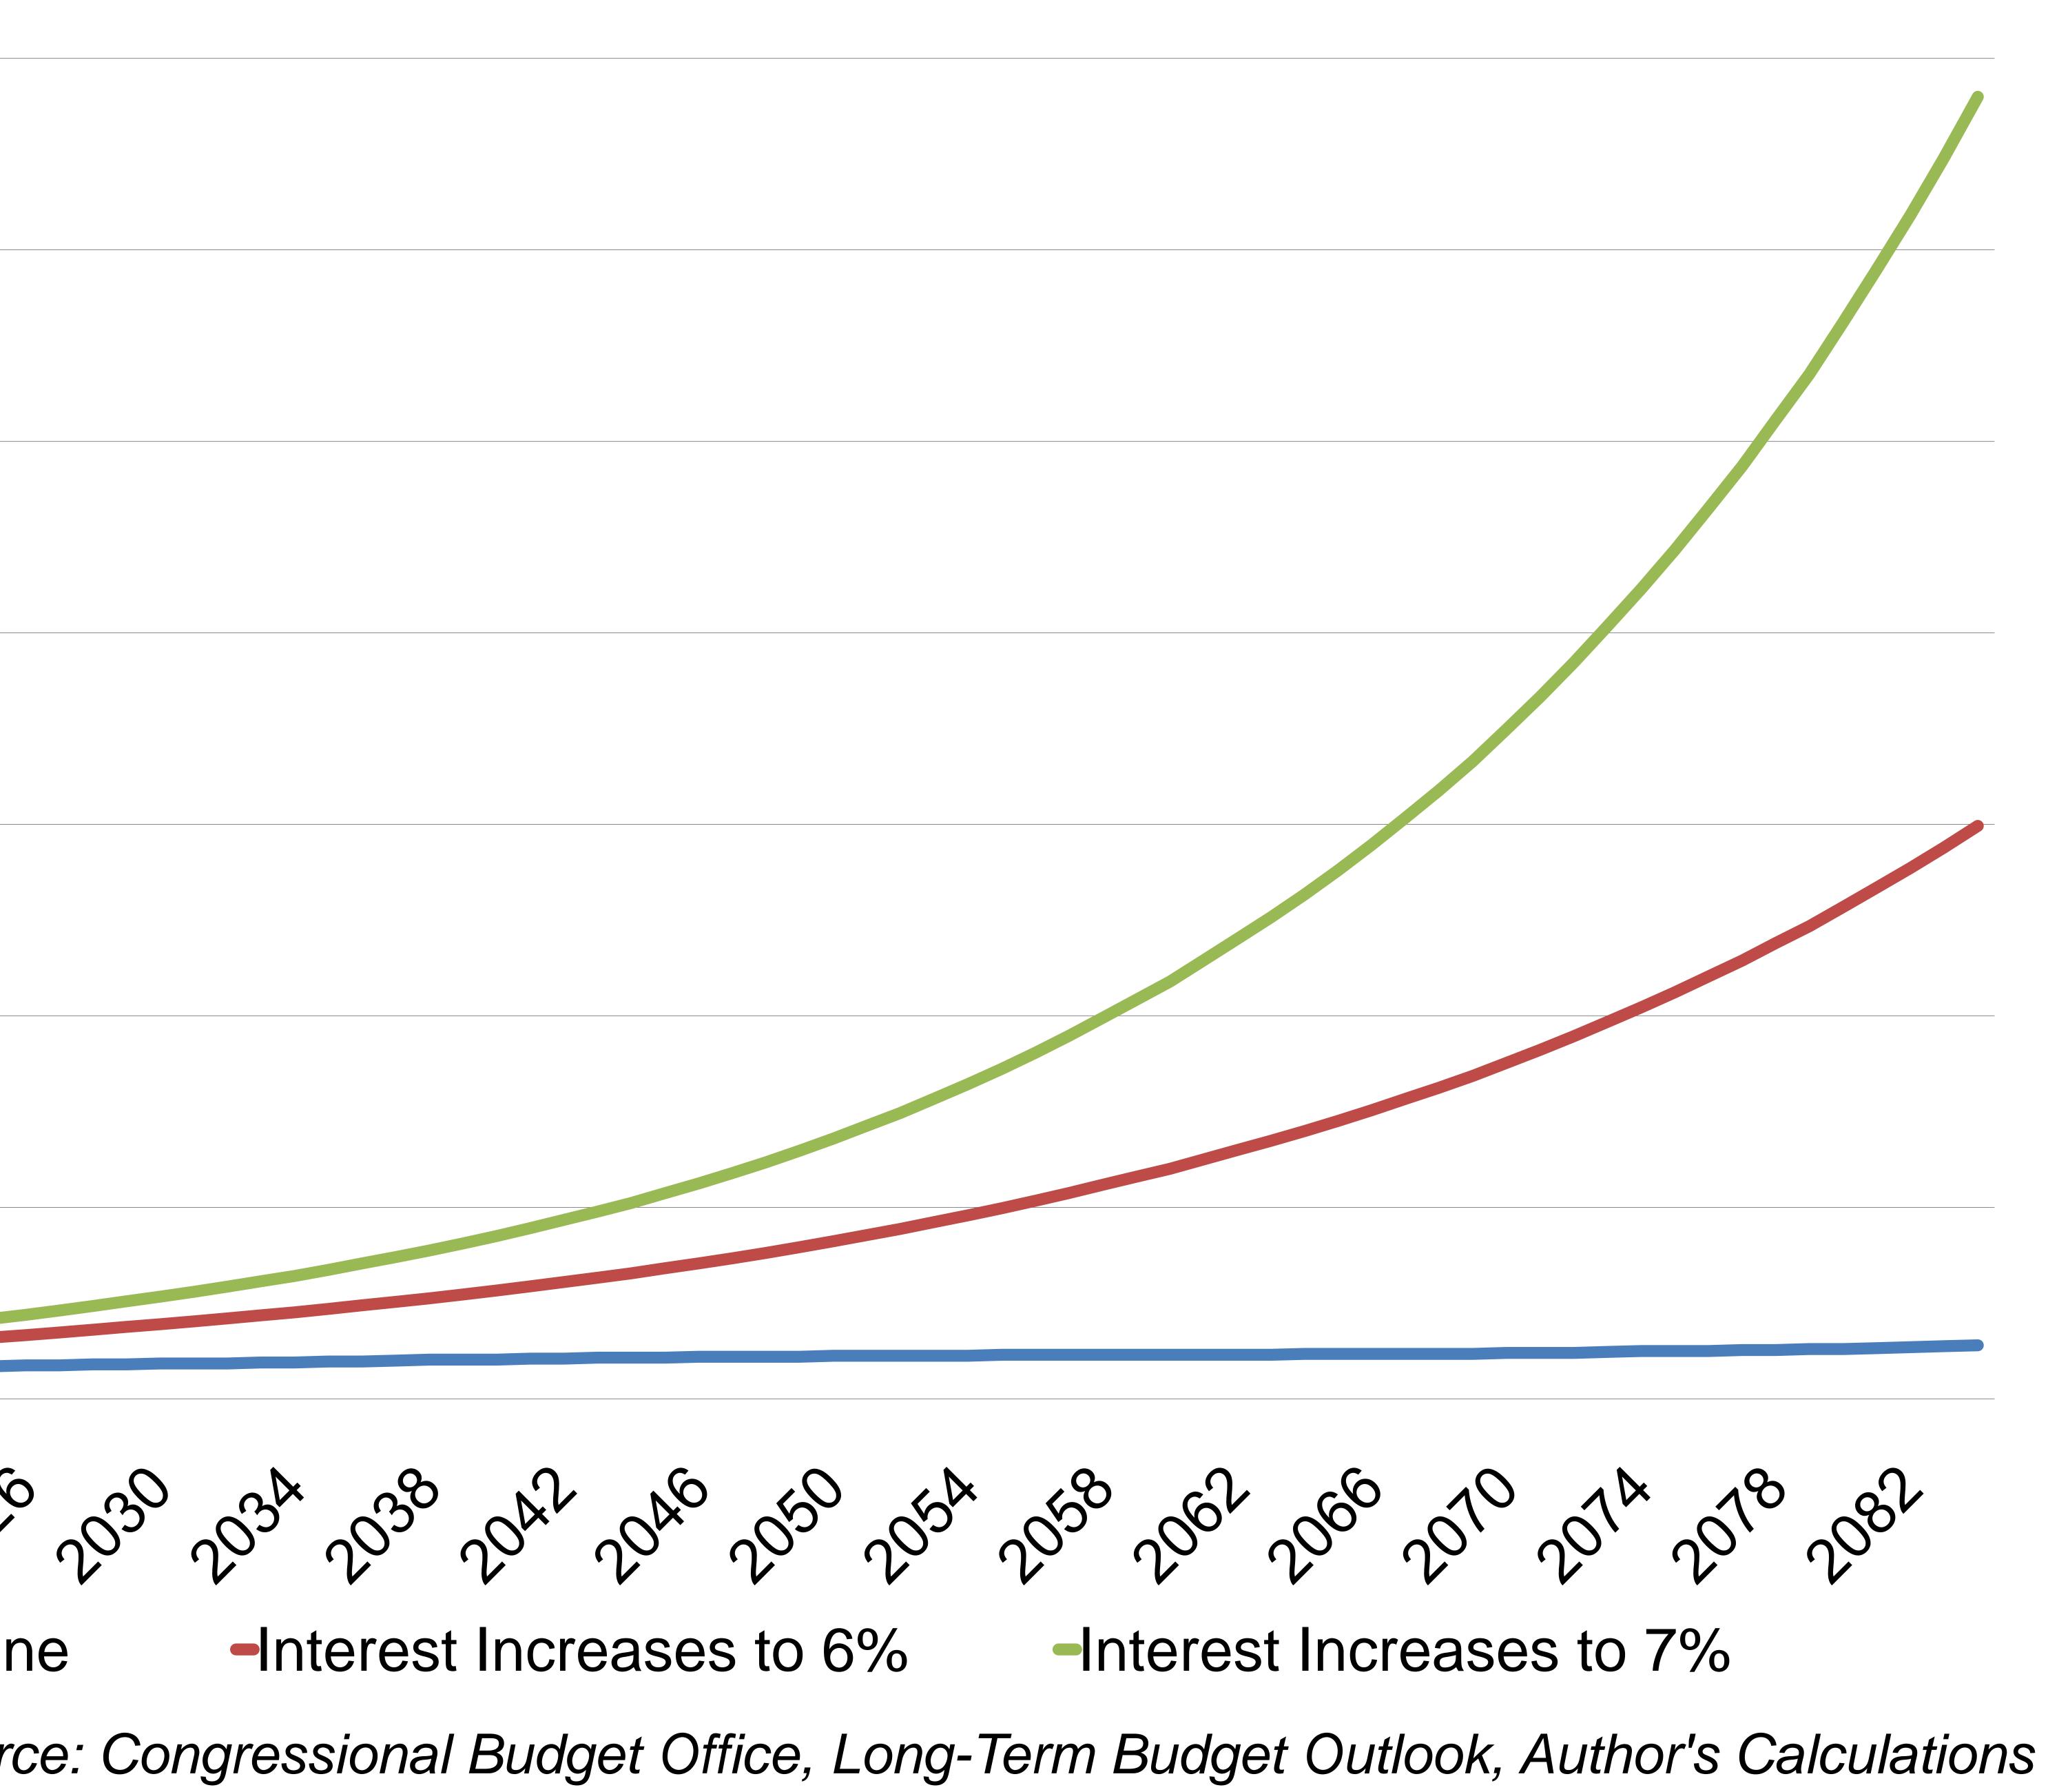

| Projected                |                                                                                                                      |
|--------------------------|----------------------------------------------------------------------------------------------------------------------|
|                          | 160                                                                                                                  |
| -0                       | 140 -                                                                                                                |
| 20                       | 120 -                                                                                                                |
| 0                        | <b>L</b><br><b>L</b><br><b>L</b><br><b>L</b><br><b>L</b><br><b>L</b><br><b>L</b><br><b>L</b><br><b>L</b><br><b>L</b> |
| 30                       | <b>60 0</b> 00 - 00 - 00 - 00 - 00 - 00 - 00 -                                                                       |
| 50                       | <b>berge</b><br>60 -                                                                                                 |
| -O                       | 40                                                                                                                   |
| 20                       | 20                                                                                                                   |
| 0                        | 0 –                                                                                                                  |
| 2010 2014 2018 2022 2026 |                                                                                                                      |
| -CBO Baselir             |                                                                                                                      |
| Sourc                    |                                                                                                                      |
|                          |                                                                                                                      |

## **Projected Interest Payments on Federal Debt Balloon**

Produced by: Mercatus Center at George Mason University